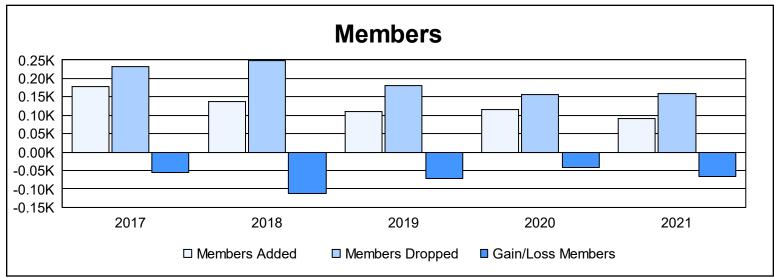

District 19 D As of June 2021 Cumulative

| Year      | New<br>Clubs | Dropped<br>Clubs | Gain/<br>Loss<br>Clubs | New<br>Members | Charter<br>Members | Reinstate<br>Members | Transfer<br>Members | Total<br>Member<br>Added | Total<br>Members<br>Dropped | Gain/<br>Loss<br>Members |
|-----------|--------------|------------------|------------------------|----------------|--------------------|----------------------|---------------------|--------------------------|-----------------------------|--------------------------|
| 2016-2017 | 0            | 4                | -4                     | 150            | 0                  | 6                    | 22                  | 178                      | 233                         | -55                      |
| 2017-2018 | 0            | 3                | -3                     | 118            | 0                  | 5                    | 14                  | 137                      | 249                         | -112                     |
| 2018-2019 | 0            | 2                | -2                     | 99             | 1                  | 7                    | 2                   | 109                      | 180                         | -71                      |
| 2019-2020 | 0            | 0                | 0                      | 96             | 0                  | 8                    | 11                  | 115                      | 156                         | -41                      |
| 2020-2021 | 1            | 0                | 1                      | 55             | 17                 | 11                   | 9                   | 92                       | 159                         | -67                      |
| Average   | 0            | 2                | -2                     | 104            | 4                  | 7                    | 12                  | 126                      | 195                         | -69                      |