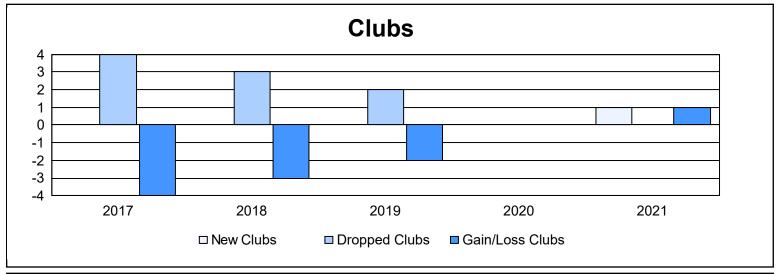

District 19 D As of June 2021 Cumulative

| Year      | New<br>Clubs | Dropped<br>Clubs | Gain/<br>Loss<br>Clubs | New<br>Members | Charter<br>Members | Reinstate<br>Members | Transfer<br>Members | Total<br>Member<br>Added | Total<br>Members<br>Dropped | Gain/<br>Loss<br>Members |
|-----------|--------------|------------------|------------------------|----------------|--------------------|----------------------|---------------------|--------------------------|-----------------------------|--------------------------|
| 2016-2017 | 0            | 4                | -4                     | 150            | 0                  | 6                    | 22                  | 178                      | 233                         | -55                      |
| 2017-2018 | 0            | 3                | -3                     | 118            | 0                  | 5                    | 14                  | 137                      | 249                         | -112                     |
| 2018-2019 | 0            | 2                | -2                     | 99             | 1                  | 7                    | 2                   | 109                      | 180                         | -71                      |
| 2019-2020 | 0            | 0                | 0                      | 96             | 0                  | 8                    | 11                  | 115                      | 156                         | -41                      |
| 2020-2021 | 1            | 0                | 1                      | 55             | 17                 | 11                   | 9                   | 92                       | 159                         | -67                      |
| Average   | 0            | 2                | -2                     | 104            | 4                  | 7                    | 12                  | 126                      | 195                         | -69                      |